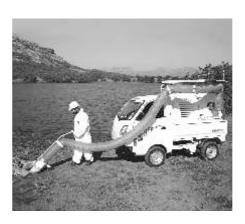

#### JATAYU The litter-picker

Jatayu is a portable vacuum based litter-picking machine for instant cleaning that comes with the following features

- Robust design to work in urban as well as rural areas
- All weather-proof
- Operator-friendly
- Capable of handling wet and dry garbage
- Works everywhere, as it can be mounted on a truck, trailer, rail and boat
- Value for money, due to low and easy maintenance