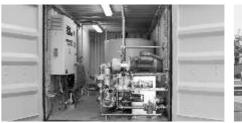

Microsurfacing is a cost-effective surface treatment for preservation and extension of life of roads. With ample technical knowledge, Markolines has ventured into Microsurfacing to execute turn-key jobs and ensure smooth journeys across India. It is an eco-friendly surface treatment used to restore and preserve the surface characteristics of the road. It is a mix of polymer modified asphalt emulsion, graded aggregate, cement, water and additives. When applied in a semi-liquid condition with specialised paving equipment, it changes chemically and sets quickly. As a result, it gives a uniform coat of cold mix dense material that allows lesser downtime, resuming traffic within two hours of laying. It is called Green Technology for infrastructure projects. By using glass fibers in Microsurfacing, we have introduced the next generation known as Microsurfacing with Suspended Fiber Technology (MS-SFT) for the first time in India.

Moreover, as a step ahead Markolines has set up an exclusive Technology Centre to offer latest techniques in Microsurfacing. The Technology Centre supports the field staff for the precise technical needs of a project considering the vital aspects like condition of road, resources available & environmental conditions and delivers solutions tailormade for it—making us the #1 in Microsurfacing in India.

#### We offer consultancy services for:

- Asset Assessment
- Recommendation & Selection of right Pavement treatment

We have set up a well-equipped Technology Centre focused to explore possibilities put forward by Microsurfacing. It steers our goal of enhancing on-ground performance of the technology. As the only company in India, backed by a superior technical support, Markolines has created a niche for itself in the industry. The Technology Centre handles the specific technical needs of a client's project, formulating the relevant design mix with an aim to reduce time and effectively utilise materials. This helps us to deliver durable and effective solutions.