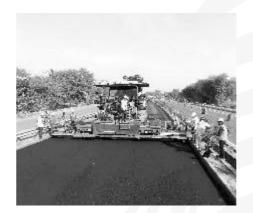

Microsurfacing is a cost-effective surface treatment for preservation and extension of life of roads. With ample technical knowledge, Markolines has ventured into Microsurfacing to execute turn-key jobs and ensure smooth journeys across India. It is an eco-friendly surface treatment used to restore and preserve the surface characteristics of the road. It is a mix of polymer modified asphalt emulsion, graded aggregate, cement, water and additives. When applied in a semi-liquid condition with specialised paving equipment, it changes chemically and sets quickly. As a result, it gives a uniform coat of cold mix dense material that allows lesser downtime, resuming traffic within two hours of laying. It is called Green Technology for infrastructure projects. By using glass fibers in Microsurfacing, we have introduced the next generation known as Microsurfacing with Suspended Fiber Technology (MS-SFT) for the first time in India.

Moreover, as a step ahead Markolines has set up an exclusive Technology Centre to offer latest techniques in Microsurfacing. The Technology Centre supports the field staff for the precise technical needs of a project considering the vital aspects like condition of road, resources available & environmental conditions and delivers solutions tailormade for it—making us the #1 in Microsurfacing in India.