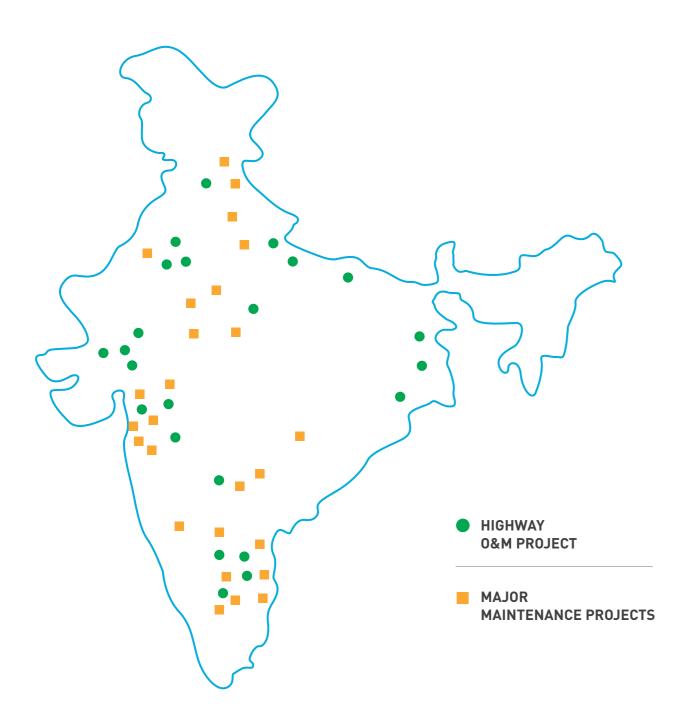

or

**PAN India** 

presence

Workforce of 1700+ families

10x growth in last 5 years

Vision: 20x growth by 2022



## **Our Story Beyond Numbers**

Operated
Highest
number of outsourced
Toll Projects

7000 + lane kms

Rs. 2500+ Cr

175,000 vehicles processed per day

In-house execution of all O&M activities

Self-owned machinery

Only Company in India with a **Technology Centre** for pavement preservation



# Winning culture to take us forward

Excellent

Regional & cultural

understanding

**Customer Centric and Proactive** 

approach

Strict adherence to
SOPs and
Ethical practices

Efficient
Contingency
& Risk
management

Strong,
Experienced
& Integral
Executive Team

100%
Compliance
of statutory requirements

Focus on

Health, Safety, Security and Environment (HSSE)

# Our Projects



# Clientele



# **Expanding lines of Possibilities**